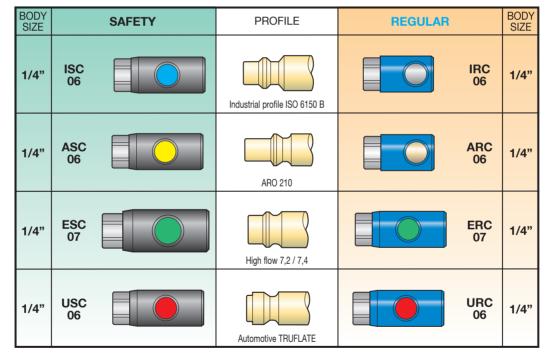

## ALTO Air unit treatment

Air quality
Preservation and lubrication of pneumatic tools
Heavy duty

Sturdy construction. Aluminium alloy body

#### Modular construction

Fast easy installation and maintenance

User friendly
 «Push to lock» adjusting knob
 for setting pressure