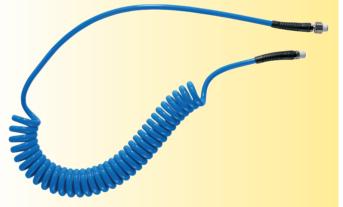

## **PUS SPIRAL HOSES** Flexible and durable polyurethane spiral hose

- Excellent shape memory and extra-long service life
- Very flexible and resists kinking
- Abrasion resistant
- Rotating connector on operator end prevents twisting