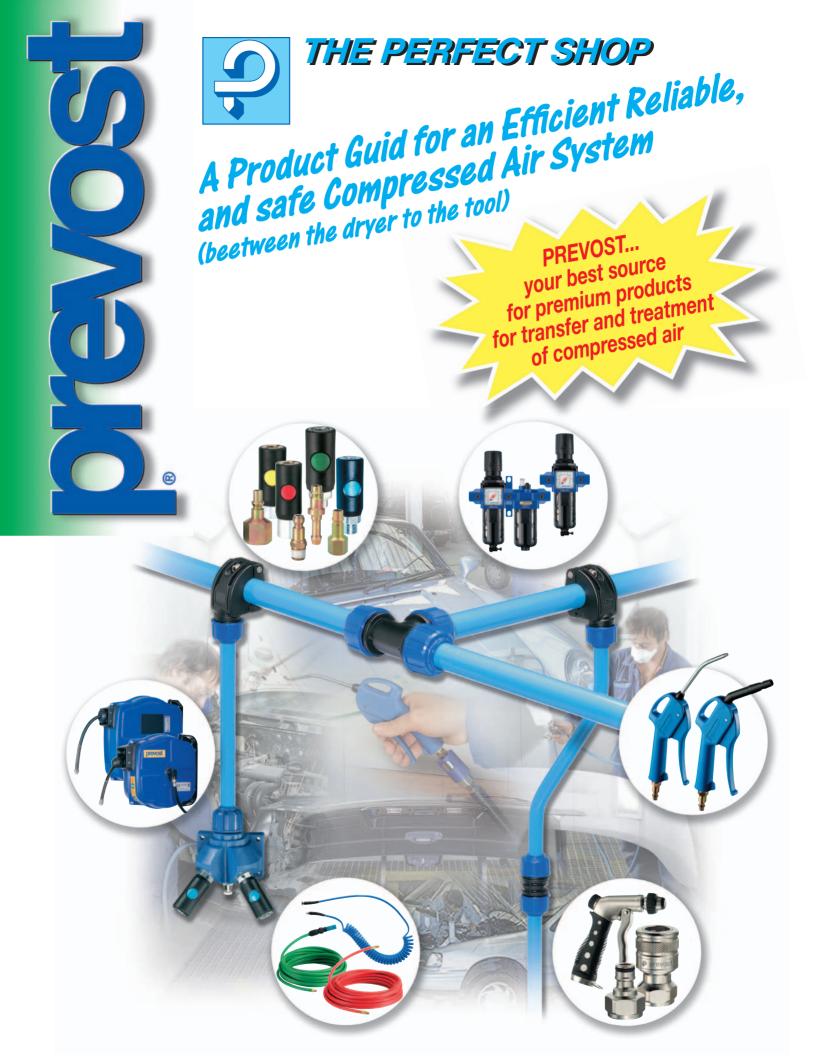

## PUSH BUTTON QUICK COUPLING

# Safety push button couplers

The coupling that puts safety first The safety coupling makes dangerous hose whip a thing of the past all in the push of a button.

### Safety Regular puplers push button couplers

The «original» push button design Light weight, easy to connect, impact-resistant, ideal for all air powered tools.