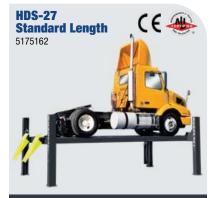

Lifting Capacity - 14,000 lbs. Max. Rise - 70" / Runway Length - 199" Width - 143" / Length - 244"

Lifting Capacity - 18,000 lbs. Max. Rise - 60" / Runway Length - 263" Width - 154" / Length - 297"

Lifting Capacity - 27,000 lbs. Max. Rise - 60" / Runway Length - 263" Width - 154" / Length - 297"