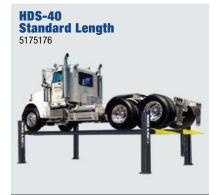

Lifting Capacity - 27,000 lbs. Max. Rise - 60" / Runway Length - 323" Width - 154" / Length - 357"

**Rolling Bridge Jack** 

**DP-30 Rolling Oil Drain** 5150509

HDS-37X

**Extended** 

Length

**Air / Electric Work Station** 5210436