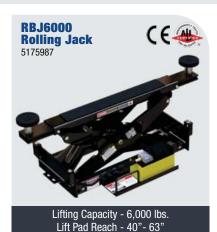

# Rolling Bridge Jacks

#### **SERIES FEATURES:**

- 4,500 25,000 lb. lifting capacity
- · Versatile drop in lifting pads
- Multi-piece adapter set standard
- High-pressure hydraulic power unit
- Stackable adapters
- Automatic safety locks
- Three safety-lock positions
- Rubber lifting pads or steel lifting pads come standard or optional
- Optional air-line kit
- Raise 2 or 4 wheels off the runways
- Telescoping roller design allows the runways to be adjusted for different tread widths

Lifting Capacity - 9,000 lbs. Lift Pad Reach - 40"- 63" Frame Reach - 45"- 51.5"

Frame Reach - 35" - 45.5"

Frame Reach - 45"