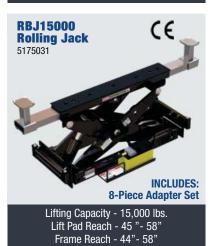

# Rolling Bridge Jacks

#### **SERIES FEATURES:**

- 4,500 25,000 lb. lifting capacity
- · Versatile drop in lifting pads
- Multi-piece adapter set standard
- High-pressure hydraulic power unit
- Stackable adapters
- Automatic safety locks
- Three safety-lock positions
- Rubber lifting pads or steel lifting pads come standard or optional
- Optional air-line kit
- Raise 2 or 4 wheels off the runways
- Telescoping roller design allows the runways to be adjusted for different tread widths

Lifting Capacity - 9,000 lbs. Lift Pad Reach - 40"- 63" Frame Reach - 45"- 51.5"

Frame Reach - 35" - 45.5"

Frame Reach - 45"