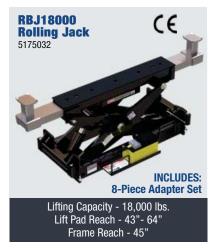

# Rolling Bridge Jacks

#### **SERIES FEATURES:**

- 4,500 25,000 lb. lifting capacity
- · Versatile drop in lifting pads
- Multi-piece adapter set standard
- High-pressure hydraulic power unit
- Stackable adapters
- Automatic safety locks
- Three safety-lock positions
- Rubber lifting pads or steel lifting pads come standard or optional
- Optional air-line kit
- Raise 2 or 4 wheels off the runways
- Telescoping roller design allows the runways to be adjusted for different tread widths

Lifting Capacity - 9,000 lbs. Lift Pad Reach - 40"- 63" Frame Reach - 45"- 51.5"

Frame Reach - 35" - 45.5"

Frame Reach - 45"