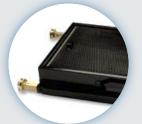

Lifting Capacity - 27,000 lbs. Max. Rise - 60" / Runway Length - 323" Width - 154" / Length - 357"

**Rolling Bridge Jack** 

**DP-30 Rolling Oil Drain** 5150509

HDS-37X

**Extended** 

Length

**Air / Electric Work Station** 5210436