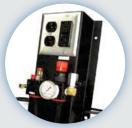

Lifting Capacity - 27,000 lbs. Max. Rise - 60" / Runway Length - 323" Width - 154" / Length - 357"

**Rolling Bridge Jack** 

**DP-30 Rolling Oil Drain** 5150509

HDS-37X

**Extended** 

Length

**Air / Electric Work Station** 5210436