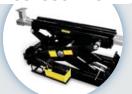

Lifting Capacity - 27,000 lbs. Max. Rise - 60" / Runway Length - 323" Width - 154" / Length - 357"

**Rolling Bridge Jack** 

**DP-30 Rolling Oil Drain** 5150509

HDS-37X

**Extended** 

Length

**Air / Electric Work Station** 5210436