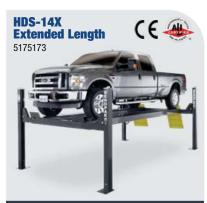

Lifting Capacity - 14,000 lbs. Max. Rise - 70" / Runway Length - 199" Width - 130" / Length - 241"

Lifting Capacity - 14,000 lbs. Max. Rise - 70" / Runway Length - 229" Width - 130" / Length - 271"

Lifting Capacity - 14,000 lbs. Max. Rise - 82" / Runway Length - 191" Width - 126" / Length - 234"