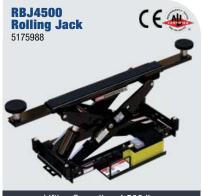

# Rolling Bridge Jacks

#### **SERIES FEATURES:**

- 4,500 25,000 lb. lifting capacity
- · Versatile drop in lifting pads
- Multi-piece adapter set standard
- High-pressure hydraulic power unit
- Stackable adapters
- Automatic safety locks
- Three safety-lock positions
- Rubber lifting pads or steel lifting pads come standard or optional
- Optional air-line kit
- Raise 2 or 4 wheels off the runways
- Telescoping roller design allows the runways to be adjusted for different tread widths

Lifting Capacity - 9,000 lbs. Lift Pad Reach - 40"- 63" Frame Reach - 45"- 51.5"

Frame Reach - 35" - 45.5"

Frame Reach - 45"