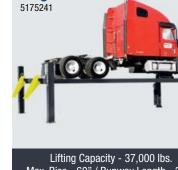

**Rolling Bridge Airline Kit** 5174010

Lifting Capacity - 40,000 lbs. Max. Rise - 60" / Runway Length - 263" Width - 154" / Length - 297"