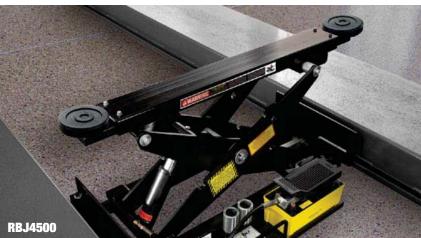

# Rolling Bridge Jacks

#### **SERIES FEATURES:**

- 4,500 25,000 lb. lifting capacity
- · Versatile drop in lifting pads
- Multi-piece adapter set standard
- High-pressure hydraulic power unit
- Stackable adapters
- Automatic safety locks
- Three safety-lock positions
- Rubber lifting pads or steel lifting pads come standard or optional
- Optional air-line kit
- Raise 2 or 4 wheels off the runways
- Telescoping roller design allows the runways to be adjusted for different tread widths