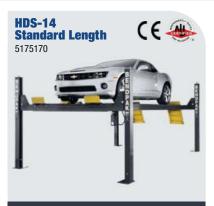

Lifting Capacity - 14,000 lbs. Max. Rise - 70" / Runway Length - 199" Width - 130" / Length - 241"

Lifting Capacity - 14,000 lbs. Max. Rise - 70" / Runway Length - 229" Width - 130" / Length - 271"

Lifting Capacity - 14,000 lbs. Max. Rise - 82" / Runway Length - 191" Width - 126" / Length - 234"