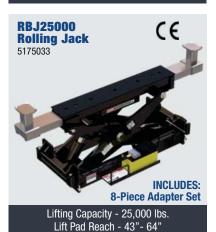

# Rolling Bridge Jacks

#### **SERIES FEATURES:**

- 4,500 25,000 lb. lifting capacity
- · Versatile drop in lifting pads
- Multi-piece adapter set standard
- High-pressure hydraulic power unit
- Stackable adapters
- Automatic safety locks
- Three safety-lock positions
- Rubber lifting pads or steel lifting pads come standard or optional
- Optional air-line kit
- Raise 2 or 4 wheels off the runways
- Telescoping roller design allows the runways to be adjusted for different tread widths

Lifting Capacity - 9,000 lbs. Lift Pad Reach - 40"- 63" Frame Reach - 45"- 51.5"

Frame Reach - 35" - 45.5"

Frame Reach - 45"