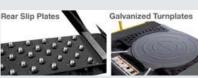

Equipped with rear slip plates and galvanized front turn plates

Max. 2 Wheel Align. - 160" / Max. Rise - 70" Capacity - 9,000 lbs. / Runway Length - 188" Width - 127" / Length - 224"

Max. 2 Wheel Align. - 182" / Max. Rise - 70" Capacity - 14,000 lbs. / Runway Length - 199" Width - 143" / Length - 243"