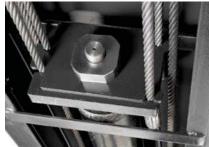

#### **SERIES FEATURES:**

- Adjustable runway widths
- Single hydraulic cylinder under ramp
- Fully enclosed lifting cables, safety locks and sheaves
- Pneumatic push-button safety release
- Features heavy-duty aircraft cable
- Runways feature non-skid surface
- Internal "anti-sway" slider blocks in each column
- Longer ramps for low ground clearance vehicles
- Oversized sheave diameters
- Rugged, self-lubricating cable sheaves
- Features heavy-duty sheave axles
- Multi-position safety locks in columns
- Dual-position power unit locations
- Redundant slack-cable safety latches
- Fully adjustable lock leveling stops
- Drive-through ramps option available
- 48" approach ramps available
- Customizable power unit location

#### **SERIES FEATURES:**

- · Runways adjust to different widths
- Multi auto-level locking positions
- Single hydraulic cylinder
- Fully enclosed lifting cables and sheaves
- Pneumatic push-button safety release
- Heavy-duty aircraft cable
- Runways feature non-skid surface
- Self-lubricating cable sheaves
- Oversized sheave diameter
- Features heavy-duty sheave axles
- Fully adjustable lock stops
- Drive through ramps available
- Rolling bridge airline kit available
- · Roll back kit available