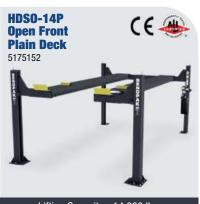

feature non-skid surface
- Internal "anti-sway" slider blocks in each column
- Longer ramps for low ground clearance vehicles
- Oversized sheave diameters
- Rugged, self-lubricating cable sheaves
- Features heavy-duty sheave axles
- Multi-position safety locks in columns
- Dual-position power unit locations
- Redundant slack-cable safety latches
- Fully adjustable lock leveling stops
- Drive-through ramps option available
- 48" approach ramps available
- Customizable power unit location



Lifting Capacity - 14,000 lbs. Max. Rise - 70" / Runway Length - 199" Width - 130" / Length - 241"



Lifting Capacity - 14,000 lbs. Max. Rise - 70" / Runway Length - 229" Width - 130" / Length - 271"



Lifting Capacity - 14,000 lbs. Max. Rise - 82" / Runway Length - 191" Width - 126" / Length - 234"



Lifting Capacity - 14,000 lbs. Max. Rise - 70" / Runway Length - 199" Width - 143" / Length - 244"



Lifting Capacity - 18,000 lbs. Max. Rise - 60" / Runway Length - 263" Width - 154" / Length - 297"



Lifting Capacity - 27,000 lbs. Max. Rise - 60" / Runway Length - 263" Width - 154" / Length - 297"





Lifting Capacity - 27,000 lbs. Max. Rise - 60" / Runway Length - 323" Width - 154" / Length - 357"





**Rolling Bridge Jack** 



**DP-30 Rolling Oil Drain** 5150509

HDS-37X

**Extended** 

Length



**Air / Electric Work Station** 5210436



**Rolling Bridge Airline Kit** 5174010









Lifting Capacity - 40,000 lbs. Max. Rise - 60" / Runway Length - 263" Width - 154" / Length - 297"



## **Alignment Lifts**

#### **SERIES FEATURES:**

- · Runways adjust to different widths
- Mu