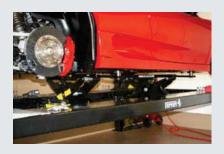

# Rolling Bridge Jacks

#### **SERIES FEATURES:**

- 4,500 25,000 lb. lifting capacity
- · Versatile drop in lifting pads
- Multi-piece adapter set standard
- High-pressure hydraulic power unit
- Stackable adapters
- Automatic safety locks
- Three safety-lock positions
- Rubber lifting pads or steel lifting pads come standard or optional
- Optional air-line kit
- Raise 2 or 4 wheels off the runways
- Telescoping roller design allows the runways to be adjusted for different tread widths

Lifting Capacity - 9,000 lbs. Lift Pad Reach - 40"- 63" Frame Reach - 45"- 51.5"

Frame Reach - 35" - 45.5"

Frame Reach - 45"