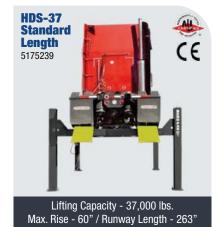

Lifting Capacity - 14,000 lbs. Max. Rise - 70" / Runway Length - 199" Width - 143" / Length - 244"

Lifting Capacity - 18,000 lbs. Max. Rise - 60" / Runway Length - 263" Width - 154" / Length - 297"

Lifting Capacity - 27,000 lbs. Max. Rise - 60" / Runway Length - 263" Width - 154" / Length - 297"