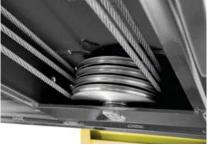

#### **SERIES FEATURES:**

- Adjustable runway widths
- Single hydraulic cylinder under ramp
- Fully enclosed lifting cables, safety locks and sheaves
- Pneumatic push-button safety release
- Features heavy-duty aircraft cable
- Runways feature non-skid surface
- Internal "anti-sway" slider blocks in each column
- Longer ramps for low ground clearance vehicles
- Oversized sheave diameters
- Rugged, self-lubricating cable sheaves
- Features heavy-duty sheave axles
- Multi-position safety locks in columns
- Dual-position power unit locations
- Redundant slack-cable safety latches
- Fully adjustable lock leveling stops
- Drive-through ramps option available
- 48" approach ramps available
- Customizable power unit location

#### **SERIES FEATURES:**

- · Runways adjust to different widths
- Multi auto-level locking positions
- Single hydraulic cylinder
- Fully enclosed lifting cables and sheaves
- Pneumatic push-button safety release
- Heavy-duty aircraft cable
- Runways feature non-skid surface
- Self-lubricating cable sheaves
- Oversized sheave diameter
- Features heavy-duty sheave axles
- Fully adjustable lock stops
- Drive through ramps available
- Rolling bridge airline kit available
- · Roll back kit available