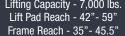

# Rolling Bridge Jacks

#### **SERIES FEATURES:**

- 4,500 25,000 lb. lifting capacity
- · Versatile drop in lifting pads
- Multi-piece adapter set standard
- High-pressure hydraulic power unit
- Stackable adapters
- Automatic safety locks
- Three safety-lock positions
- Rubber lifting pads or steel lifting pads come standard or optional
- Optional air-line kit
- Raise 2 or 4 wheels off the runways
- Telescoping roller design allows the runways to be adjusted for different tread widths

Lifting Capacity - 9,000 lbs. Lift Pad Reach - 40"- 63" Frame Reach - 45"- 51.5"

Frame Reach - 35" - 45.5"

Frame Reach - 45"