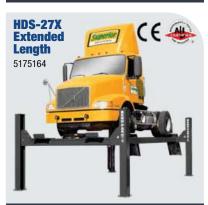

Lifting Capacity - 27,000 lbs. Max. Rise - 60" / Runway Length - 323" Width - 154" / Length - 357"

**Rolling Bridge Jack** 

**DP-30 Rolling Oil Drain** 5150509

HDS-37X

**Extended** 

Length

**Air / Electric Work Station** 5210436