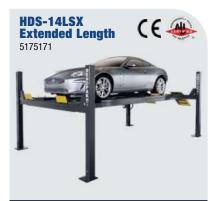

Lifting Capacity - 14,000 lbs. Max. Rise - 70" / Runway Length - 199" Width - 130" / Length - 241"

Lifting Capacity - 14,000 lbs. Max. Rise - 70" / Runway Length - 229" Width - 130" / Length - 271"

Lifting Capacity - 14,000 lbs. Max. Rise - 82" / Runway Length - 191" Width - 126" / Length - 234"

Lifting Capacity - 14,000 lbs. Max. Rise - 70" / Runway Length - 199" Width - 143" / Length - 244"

Lifting Capacity - 18,000 lbs. Max. Rise - 60" / Runway Length - 263" Width - 154" / Length - 297"

Lifting Capacity - 27,000 lbs. Max. Rise - 60" / Runway Length - 263" Width - 154" / Length - 297"