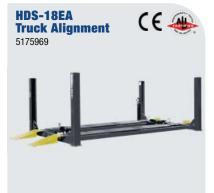

NEED PARTS? WE HAVE THEM TOO.

CALL US TOLL FREE 1-800-253-2363

Max. 2 Wheel Align. - 211" / Max. Rise - 60" Capacity - 18,000 lbs. / Runway Length - 263" Width - 154" / Length - 297"