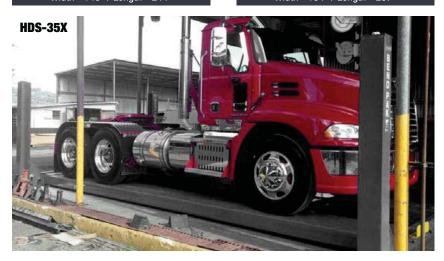

Lifting Capacity - 27,000 lbs. Max. Rise - 60" / Runway Length - 323" Width - 154" / Length - 357"

**Rolling Bridge Jack** 

**DP-30 Rolling Oil Drain** 5150509

HDS-37X

**Extended** 

Length

**Air / Electric Work Station** 5210436