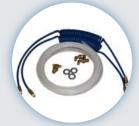

**Rolling Bridge Airline Kit** 5174010

Lifting Capacity - 40,000 lbs. Max. Rise - 60" / Runway Length - 263" Width - 154" / Length - 297"