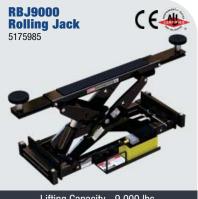

# Rolling Bridge Jacks

#### **SERIES FEATURES:**

- 4,500 25,000 lb. lifting capacity
- · Versatile drop in lifting pads
- Multi-piece adapter set standard
- High-pressure hydraulic power unit
- Stackable adapters
- Automatic safety locks
- Three safety-lock positions
- Rubber lifting pads or steel lifting pads come standard or optional
- Optional air-line kit
- Raise 2 or 4 wheels off the runways
- Telescoping roller design allows the runways to be adjusted for different tread widths

Lifting Capacity - 9,000 lbs. Lift Pad Reach - 40"- 63" Frame Reach - 45"- 51.5"

Frame Reach - 35" - 45.5"

Frame Reach - 45"