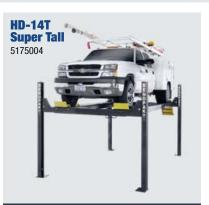

Lifting Capacity - 14,000 lbs. Max. Rise - 70" / Runway Length - 199" Width - 130" / Length - 241"

Lifting Capacity - 14,000 lbs. Max. Rise - 70" / Runway Length - 229" Width - 130" / Length - 271"

Lifting Capacity - 14,000 lbs. Max. Rise - 82" / Runway Length - 191" Width - 126" / Length - 234"