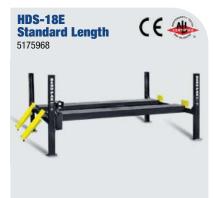

Lifting Capacity - 14,000 lbs. Max. Rise - 70" / Runway Length - 199" Width - 130" / Length - 241"

Lifting Capacity - 14,000 lbs. Max. Rise - 70" / Runway Length - 229" Width - 130" / Length - 271"

Lifting Capacity - 14,000 lbs. Max. Rise - 82" / Runway Length - 191" Width - 126" / Length - 234"