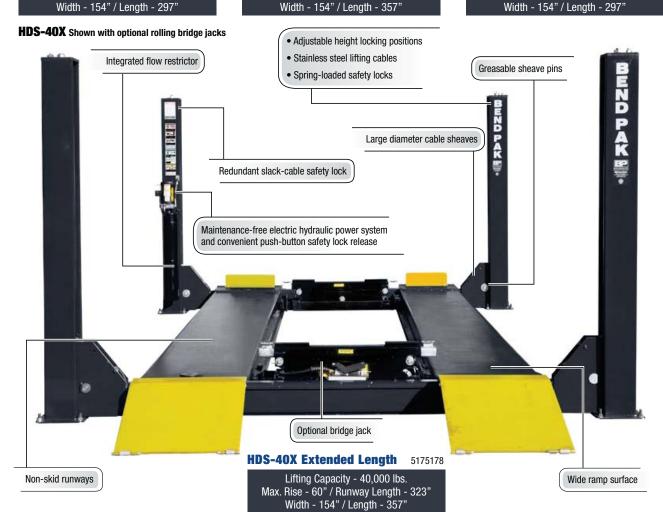

## 4-Post Heavy-Duty

#### **SERIES FEATURES:**

- Adjustable runway widths
- Single hydraulic cylinder under ramp
- Fully enclosed lifting cables, safety locks and sheaves
- Pneumatic push-button safety release
- Features heavy-duty aircraft cable
- Runways feature non-skid surface
- Internal "anti-sway" slider blocks in each column
- Longer ramps for low ground clearance vehicles
- Oversized sheave diameters
- Rugged, self-lubricating cable sheaves
- Features heavy-duty sheave axles
- Multi-position safety locks in columns
- Dual-position power unit locations
- Redundant slack-cable safety latches
- Fully adjustable lock leveling stops
- Drive-through ramps option available
- 48" approach ramps available
- Customizable power unit location

Lifting Capacity - 27,000 lbs. Max. Rise - 60" / Runway Length - 323" Width - 154" / Length - 357"

**Rolling Bridge Jack** 

**DP-30 Rolling Oil Drain** 5150509

HDS-37X

**Extended** 

Length

**Air / Electric Work Station** 5210436

**Rolling Bridge Airline Kit** 5174010

Lifting Capacity - 40,000 lbs. Max. Rise - 60" / Runway Length - 263" Width - 154" / Length - 297"