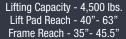

# Rolling Bridge Jacks

#### **SERIES FEATURES:**

- 4,500 25,000 lb. lifting capacity
- · Versatile drop in lifting pads
- Multi-piece adapter set standard
- High-pressure hydraulic power unit
- Stackable adapters
- Automatic safety locks
- Three safety-lock positions
- Rubber lifting pads or steel lifting pads come standard or optional
- Optional air-line kit
- Raise 2 or 4 wheels off the runways
- Telescoping roller design allows the runways to be adjusted for different tread widths

Lifting Capacity - 9,000 lbs. Lift Pad Reach - 40"- 63" Frame Reach - 45"- 51.5"

Frame Reach - 35" - 45.5"

Frame Reach - 45"