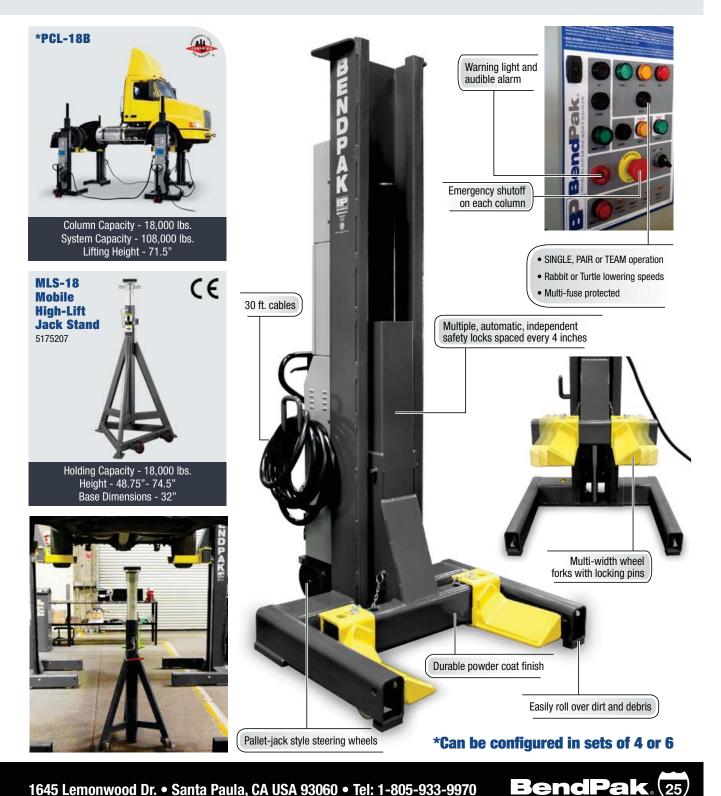

## **Mobile Lift Features & Specifications**

## Portable Column

## **SERIES FEATURES:**

- 18,000-lb. individual column capacity
- 108,000-lb. maximum system capacity
- SINGLE, PAIR or TEAM operation
- Three, 30' cables are used, leaving the front or back of the lift clear of cables
- Self-diagnostics and self-calibration
- Control systems feature 24-volt circuitry
- Variable height limit settings
- Two-speed lowering option settings
- Equipped with a warning light and audible alarm for critical warning alerts
- Emergency shutoff on each column
- · Key lock enclosure on each column
- · Electronics are multi-fuse protected
- · Enclosed electric-hydraulic power system
- Pallet-jack style steering wheels
- Extended forks accommodate wide tires and deep wheel configurations
- Multi-width wheel forks with locking pins
- Tandem 8" diameter polyurethane covered steel wheels