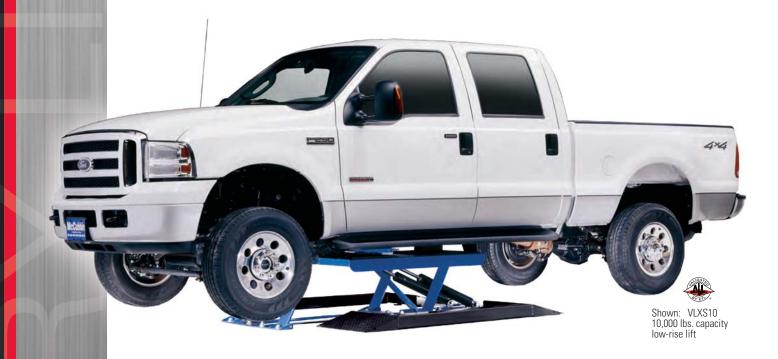

### **Increasing Productivity with Rotary Lift**

The VLXS10 is your solution for quick service operation on today's passenger cars and trucks up to 10,000 lbs. Tire and brake work can now be performed on a wider variety of vehicles, thanks to the lift's pads, adapters, wider drive-over capability, and increased lifting capacity.

The pad and adapter combinations allow lifting of uni-body and frame contact undercarriages - reaching recommended manufacturers pick-up points on

The VLXS10 has ramps and side drive-over areas to accommodate wider wheelbase vehicles.

most vehicles on the road today.