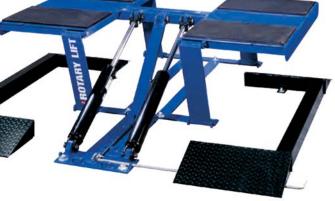

#### **FEATURES**:

- Drive-over ramps and side rails provide the width to support wider vehicles during approach.
- Dual lifting cylinders provide plenty of power to lift vehicles to capacity.
- Includes four heat-resistent non-slip pads which provide a great contact surface for adapters or vehicle pick-up points.
- 7,000 and 10,000 lbs. capacity models are available.

#### **VLXS10 Adapters**

The three-position adapters have rubber contact pads on three sides increasing the positioning capabilities. The height added by these adapters creates lift versatility.

Shown: three-position adapter in mid-step

Lo: 4 5/16"

Mid" 6 5/16"

High: 8 9/16"

The VLXS10 also comes with a set of four 1 1/2" rubber block adapters for lowprofile vehicles.