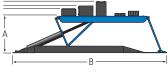

### **Increasing Productivity with Rotary Lift**

The VLXS10 is your solution for quick service operation on today's passenger cars and trucks up to 10,000 lbs. Tire and brake work can now be performed on a wider variety of vehicles, thanks to the lift's pads, adapters, wider drive-over capability, and increased lifting capacity.

The pad and adapter combinations allow lifting of uni-body and frame contact undercarriages - reaching recommended manufacturers pick-up points on

The VLXS10 has ramps and side drive-over areas to accommodate wider wheelbase vehicles.

#### **FEATURES**:

- Drive-over ramps and side rails provide the width to support wider vehicles during approach.
- Dual lifting cylinders provide plenty of power to lift vehicles to capacity.
- Includes four heat-resistent non-slip pads which provide a great contact surface for adapters or vehicle pick-up points.
- 7,000 and 10,000 lbs. capacity models are available.