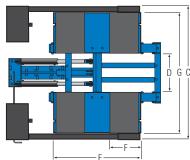

#### **Specifications**

|    | Model:                                                                                   | VLXS10                                                                                         | VLXS7                                                               |
|----|------------------------------------------------------------------------------------------|------------------------------------------------------------------------------------------------|---------------------------------------------------------------------|
| Α. | Rise High Step/Tall Pad<br>Rise Mid Step<br>Rise Low Step<br>Rise Short Pad<br>Rise Flat | 30 5/16" (770mm)<br>28 1/16" (713mm)<br>26 1/16" (662mm)<br>23 1/4" (587mm)<br>21 3/4" (552mm) | 24 3/4" (629mm)<br>N/A<br>N/A<br>23 1/4" (587mm)<br>21 3/4" (552mm) |
| В. | Length Overall                                                                           | 90 1/2" (2299mm)                                                                               | 90 1/2" (2299mm)                                                    |
| C. | Width Overall                                                                            | 78 1/2" (1994mm)                                                                               | 78 1/2" (1994mm)                                                    |
| D. | Width Between<br>Platforms                                                               | 22 3/4" (578mm)                                                                                | 22 3/4" (578mm)                                                     |
| E. | Length of Platform                                                                       | 51 1/4" (1299mm)                                                                               | 51 1/4" (1299mm)                                                    |
| F. | Length of Pad                                                                            | 17" (432mm)                                                                                    | 17" (432mm)                                                         |
| G. | Outside Width Of<br>Platforms                                                            | 70 3/4" (1797mm)                                                                               | 70 3/4" (1797mm)                                                    |
|    | Horizontal Movement (during rise)                                                        | 16" (406mm)                                                                                    | 16" (406mm)                                                         |
|    | Collapsed Height                                                                         | 4" (102mm)                                                                                     | 4" (102mm)                                                          |
|    | Locking Leg Heights                                                                      | 13 3/8" (340mm)<br>17 3/8" (441mm)<br>21 3/8" (543mm)                                          | 13 3/8" (340mm)<br>17 3/8" (441mm)<br>21 3/8" (543mm)               |
|    | Lifting Capacity                                                                         | 10,000 lbs. (4536kg)                                                                           | 7,000 lbs. (3175kg)                                                 |
|    | Voltage Single Phase                                                                     | 115v                                                                                           | 115v                                                                |
|    | Time of Full Rise                                                                        | 40 seconds                                                                                     | 40 seconds                                                          |